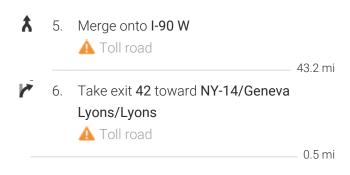

m Holiday Inn Syracuse-Liverpool-Exit 37 to Spring Hope Dairy, 2941 Co Road 4



#### Holiday Inn Syracuse-Liverpool-Exit 37

441 Electronics Parkway, Liverpool, NY 13088

#### Get on I-90 W

|   |    | 0.9 m                                                    | i / 2 min        |
|---|----|----------------------------------------------------------|------------------|
| † | 1. | Head southwest on Electronics Pkw<br>toward 7th N St     | ry .             |
| ๆ | 2. | Make a <b>U-turn</b> at <b>7th N St</b>                  | 213 ft<br>243 ft |
| * | 3. | Turn <b>right</b> onto the <b>I-90</b> ramp  A Toll road |                  |
| Ý | 4. | Keep <b>left</b> at the fork and merge onto              | 0.2 mi<br>I-90 W |



Follow I-90 W to NY-318 E in Phelps. Take exit 42 from I-90 W

0.6 mi





### Take Cross Rd, Co Hwy 23 and Co Rd 23 to Co Rd 4 in Hopewell

11.8 mi / 17 min

| 1          | 7.  | Continue onto NY-318 E  A Toll road                        | 0.1 mi  |
|------------|-----|------------------------------------------------------------|---------|
| ₽          | 8.  | Turn right onto NY-14 S                                    | 1.3 mi  |
| <b>L</b> → | 9.  | Turn <b>right</b> onto <b>Cross Rd</b>                     | 1.8 mi  |
| 1          | 10. | Continue onto Co Hwy 23                                    | 1.9 mi  |
| 4          | 11. | Turn left onto Fort Hill Rd                                | 384 ft  |
| Ļ          | 12. | Turn <b>right</b> at the 1st cross street or Rd 23         |         |
| 4          | 13. | Turn left onto Co Rd 20