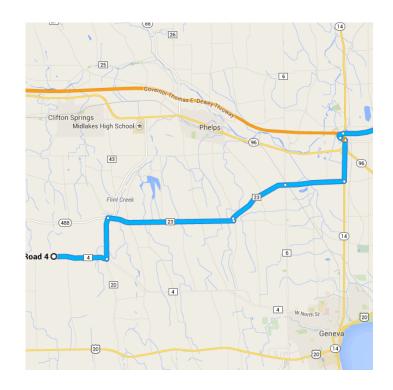

#### Get on I-90 W

|   |    | 0.9 m                                                    | i / 2 min        |
|---|----|----------------------------------------------------------|------------------|
| † | 1. | Head southwest on Electronics Pkw<br>toward 7th N St     | ry .             |
| ๆ | 2. | Make a <b>U-turn</b> at <b>7th N St</b>                  | 213 ft<br>243 ft |
| * | 3. | Turn <b>right</b> onto the <b>I-90</b> ramp  A Toll road |                  |
| Ý | 4. | Keep <b>left</b> at the fork and merge onto              | 0.2 mi<br>I-90 W |

Follow I-90 W to NY-318 E in Phelps. Take exit 42 from I-90 W

0.6 mi

### Take Cross Rd, Co Hwy 23 and Co Rd 23 to Co Rd 4 in Hopewell

11.8 mi / 17 min

| 1          | 7.  | Continue onto NY-318 E  A Toll road                        | 0.1 mi  |
|------------|-----|------------------------------------------------------------|---------|
| ₽          | 8.  | Turn right onto NY-14 S                                    | 1.3 mi  |
| <b>L</b> → | 9.  | Turn <b>right</b> onto <b>Cross Rd</b>                     | 1.8 mi  |
| 1          | 10. | Continue onto Co Hwy 23                                    | 1.9 mi  |
| 4          | 11. | Turn left onto Fort Hill Rd                                | 384 ft  |
| Ļ          | 12. | Turn <b>right</b> at the 1st cross street or Rd 23         |         |
| 4          | 13. | Turn left onto Co Rd 20                                    | 3.8 mi  |
| r          | 14. | Turn right onto Co Rd 4  i Destination will be on the left | 1.3 [[[ |