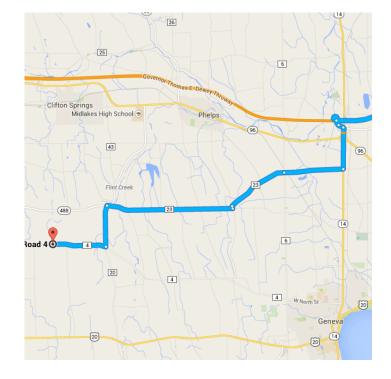

### Take Cross Rd, Co Hwy 23 and Co Rd 23 to Co Rd 4 in Hopewell

11.8 mi / 17 min

| 1          | 7.  | Continue onto NY-318 E  A Toll road                        | 0.1 mi  |
|------------|-----|------------------------------------------------------------|---------|
| ₽          | 8.  | Turn right onto NY-14 S                                    | 1.3 mi  |
| <b>L</b> → | 9.  | Turn <b>right</b> onto <b>Cross Rd</b>                     | 1.8 mi  |
| 1          | 10. | Continue onto Co Hwy 23                                    | 1.9 mi  |
| 4          | 11. | Turn left onto Fort Hill Rd                                | 384 ft  |
| Ļ          | 12. | Turn <b>right</b> at the 1st cross street or Rd 23         |         |
| 4          | 13. | Turn left onto Co Rd 20                                    | 3.8 mi  |
| r          | 14. | Turn right onto Co Rd 4  i Destination will be on the left | 1.3 [[[ |

## o 2941 Co Road 4

Clifton Springs, NY 14432

1.6 mi