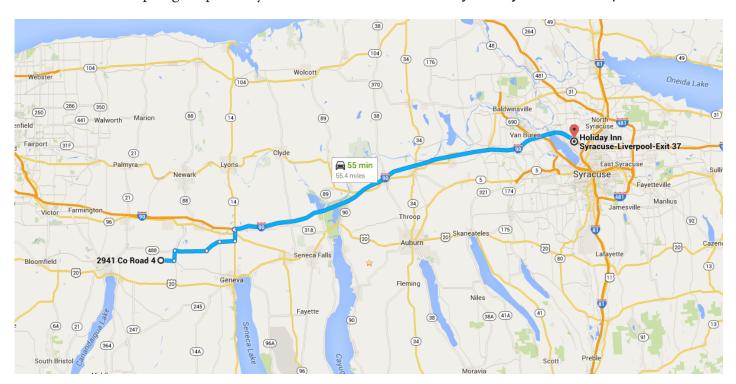

#### Directions from Spring Hope Dairy 2941 Co Road 4 to Holiday Inn Syracuse-Liverpool-Exit 37

### Get on I-90 E in Phelps from Co Rd 4, Co Rd 23, Co Hwy 23 and Cross Rd

12.1 mi / 17 min Head east on Co Rd 4 toward Algerine St 1.6 mi Turn left onto Co Rd 20 1.3 mi Turn right onto Co Rd 23 3.8 mi Turn left onto Fort Hill Rd 384 ft Turn right onto Co Hwy 23 1.9 mi Continue onto Cross Rd 1.8 mi Turn left onto NY-14 N

#### Follow I-90 E to Electronics Pkwy in Salina. Take exit 37 from I-90 E

43.2 mi / 38 min

10. Merge onto I-90 E A Toll road

42.8 mi

11. Take exit 37 for Electronics Pkwy toward Syracuse A Toll road

0.5 mi