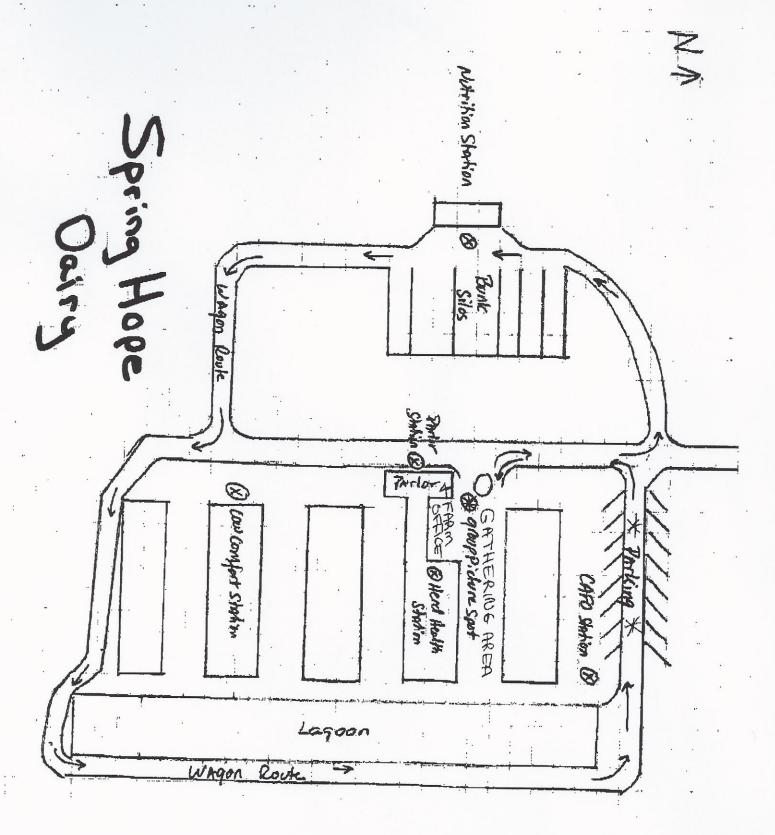

#### Spring Hope Dairy 2941 County Road 4 Clifton Springs, NY 14432

Farm day phone contacts: Barry Putnam 1-607-793-3746

Mark McCullouch 1-607-738-2035

- 1) <u>Weather</u> in April in the Northeast is very variable. The temperatures can range from 20-80 F. Dress appropriately! Please bring rain gear if necessary as you will be moving outdoors between learning stations.
- 2) <u>Boots:</u> Disposable overboots will be available at the hotel Thursday morning & at the farm. There will also be several boot sanitizing stations for those wishing to bring and wear their own preferably new rubber boots.
- 3) Porta-johns will be available at the farm.
- 4) <u>Lunch:</u> A boxed lunch to take with you will be provided at the farm at the end of the farm tour. Handwipes will also be available.
- 5) <u>Directions:</u> Mapquest can provide good directions to the farm. However, their instructions for getting on the New York State Thruway (I-90) can be confusing. The hotel is DIRECTLY across the road from the toll booth/on ramp to the interstate. Please use the hotel driveway that has a stop light to easily access the toll road.
- 6) Parking please follow parking directions at the farm. The current plan is to go up the long driveway and take the first LEFT just before you reach the first freestall barn. Parking will be in that area. Please watch for volunteers or signs.
- 7) Meeting area: From the parking area, please proceed directly to the "Gathering Area" in the paved parking lot in front of the farm office, where we will have a brief farm introduction and the Dairy Challenge group photo BEFORE we disperse on the tour. Please do not tour the farm on your own prior to the tour.
- 8) Mobile communications policy: Please note that cell phones, cameras & other mobile recording devices are not permitted on the farm tour. No photos are allowed.
- 9) Brief Schedule:
  - a. 7:45 am leave hotel
  - b. 9:00 arrive at farm office for introduction & group photo
  - c. ~9:20 start farm tour
  - d. ~11:45 complete tours and head back to office for lunch
  - e. ~12:15-12:30 head back to hotel

Follow I-90 W to NY-318 E in Phelps. Take exit 42 from I-90 W

0.6 mi

### Take Cross Rd, Co Hwy 23 and Co Rd 23 to Co Rd 4 in Hopewell

11.8 mi / 17 min

| 1          | 7.  | Continue onto NY-318 E  A Toll road                        | 0.1 mi  |
|------------|-----|------------------------------------------------------------|---------|
| ₽          | 8.  | Turn right onto NY-14 S                                    | 1.3 mi  |
| <b>L</b> → | 9.  | Turn <b>right</b> onto <b>Cross Rd</b>                     | 1.8 mi  |
| 1          | 10. | Continue onto Co Hwy 23                                    | 1.9 mi  |
| 4          | 11. | Turn left onto Fort Hill Rd                                | 384 ft  |
| Ļ          | 12. | Turn <b>right</b> at the 1st cross street or Rd 23         |         |
| 4          | 13. | Turn left onto Co Rd 20                                    | 3.8 mi  |
| r          | 14. | Turn right onto Co Rd 4  i Destination will be on the left | 1.3 [[[ |