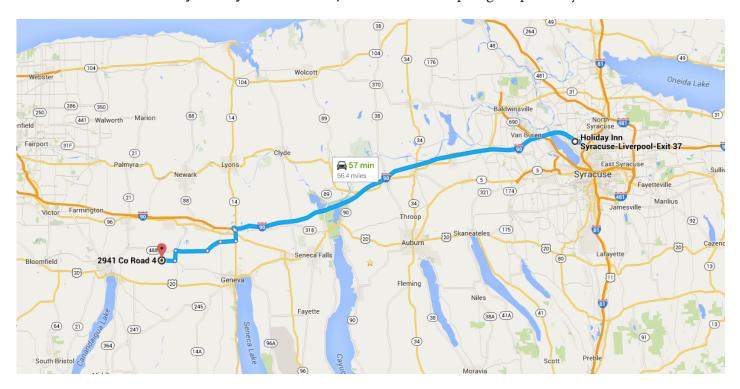

#### Directions from Holiday Inn Syracuse-Liverpool-Exit 37 to Spring Hope Dairy, 2941 Co Road 4

#### Holiday Inn Syracuse-Liverpool-Exit 37

441 Electronics Parkway, Liverpool, NY 13088

## o 2941 Co Road 4

Clifton Springs, NY 14432

1.6 mi