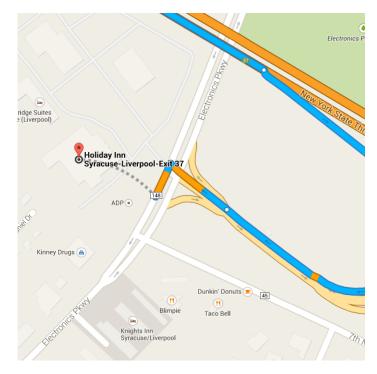

#### Follow I-90 E to Electronics Pkwy in Salina. Take exit 37 from I-90 E

43.2 mi / 38 min

10. Merge onto I-90 E A Toll road

42.8 mi

11. Take exit 37 for Electronics Pkwy toward Syracuse A Toll road

0.5 mi

# Turn left onto Electronics Pkwy 🛕 Partial toll road Destination will be on the right 0.1 mi / 24 s

# Holiday Inn Syracuse-Liverpool-Exit 37

441 Electronics Parkway, Liverpool, NY 13088