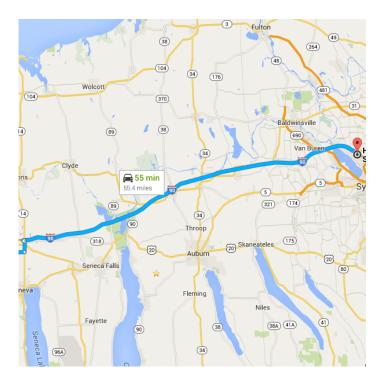

#### Directions from Spring Hope Dairy 2941 Co Road 4 to Holiday Inn Syracuse-Liverpool-Exit 37

### Get on I-90 E in Phelps from Co Rd 4, Co Rd 23, Co Hwy 23 and Cross Rd

12.1 mi / 17 min Head east on Co Rd 4 toward Algerine St 1.6 mi Turn left onto Co Rd 20 1.3 mi Turn right onto Co Rd 23 3.8 mi Turn left onto Fort Hill Rd 384 ft Turn right onto Co Hwy 23 1.9 mi Continue onto Cross Rd 1.8 mi Turn left onto NY-14 N

#### Follow I-90 E to Electronics Pkwy in Salina. Take exit 37 from I-90 E

43.2 mi / 38 min

10. Merge onto I-90 E A Toll road

42.8 mi

11. Take exit 37 for Electronics Pkwy toward Syracuse A Toll road

0.5 mi