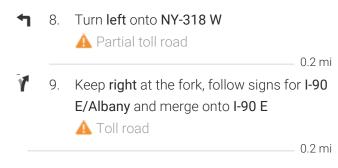

Follow I-90 W to NY-318 E in Phelps. Take exit 42 from I-90 W

0.6 mi

### Take Cross Rd, Co Hwy 23 and Co Rd 23 to Co Rd 4 in Hopewell

11.8 mi / 17 min

| 1          | 7.  | Continue onto NY-318 E  A Toll road                        | 0.1 mi  |
|------------|-----|------------------------------------------------------------|---------|
| ₽          | 8.  | Turn right onto NY-14 S                                    | 1.3 mi  |
| <b>L</b> → | 9.  | Turn <b>right</b> onto <b>Cross Rd</b>                     | 1.8 mi  |
| 1          | 10. | Continue onto Co Hwy 23                                    | 1.9 mi  |
| 4          | 11. | Turn left onto Fort Hill Rd                                | 384 ft  |
| Ļ          | 12. | Turn <b>right</b> at the 1st cross street or Rd 23         |         |
| 4          | 13. | Turn left onto Co Rd 20                                    | 3.8 mi  |
| r          | 14. | Turn right onto Co Rd 4  i Destination will be on the left | 1.3 [[[ |