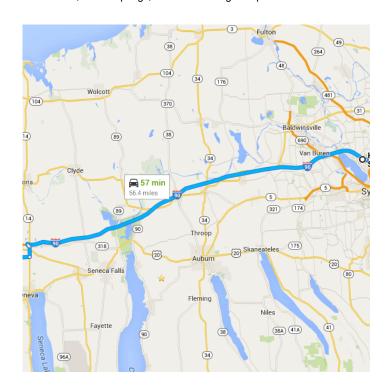

#### Directions from Spring Hope Dairy 2941 Co Road 4 to Holiday Inn Syracuse-Liverpool-Exit 37

#### Follow I-90 E to Electronics Pkwy in Salina. Take exit 37 from I-90 E

43.2 mi / 38 min

10. Merge onto I-90 E A Toll road

42.8 mi

11. Take exit 37 for Electronics Pkwy toward Syracuse A Toll road

0.5 mi